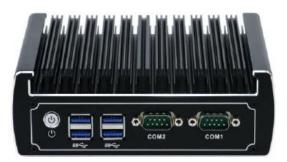

#### **Main Features**

Inteli5-7200U 2.5-3.1 GHz CPU 4GB DDR4 RAM 32GB SSD Flash memory 6 USB 2 x10/100/1000Mbit Ethernet Intel HD Graphics 620 HDMI output DC Power Jack

V-eCom,MediaSign and PCTV-2100 are trademarks of Virtual E-Com Solution Corp. www.v-ecom.com For sales please contact sales@v-ecom.com