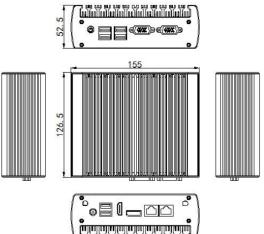

#### **Main Features**

Inteli5-7200U 2.5-3.1 GHz CPU 4GB DDR4 RAM 32GB SSD Flash memory 6 USB 2 x10/100/1000Mbit Ethernet Intel HD Graphics 620 HDMI output DC Power Jack

V-eCom,MediaSign and PCTV-2100 are trademarks of Virtual E-Com Solution Corp. www.v-ecom.com For sales please contact sales@v-ecom.com